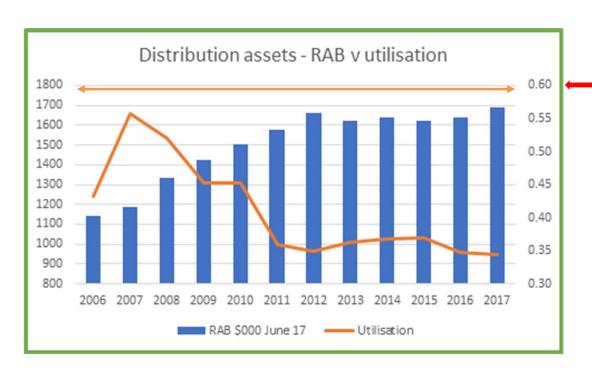

### Distribution Assets V Utilization

#### History to date:

It should be up here – efficient, less cost

Capex (needs to go further)

Contingent projects

Rate of Return (needs to go further)