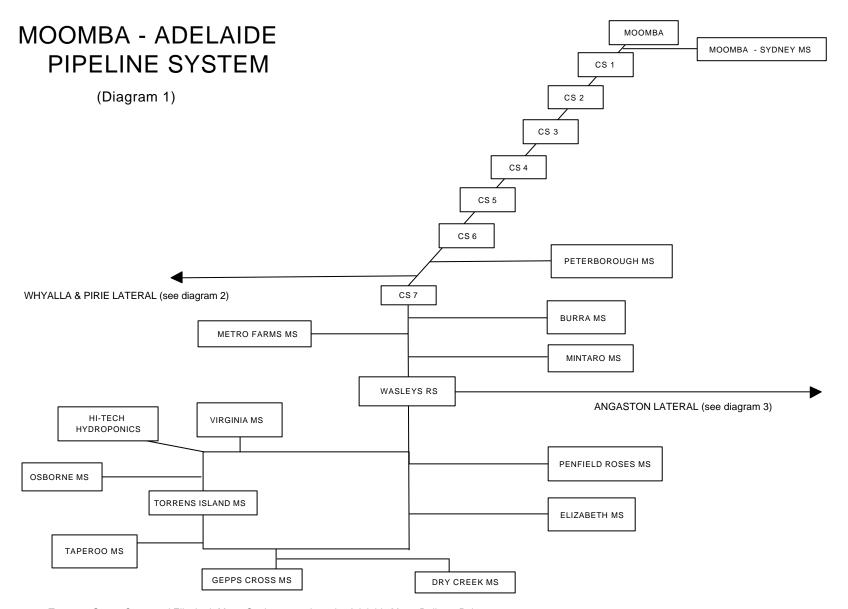

#### PIPELINE SYSTEM

(clause 2)

(Refer Diagrams 1, 2 and 3 following)

The pipeline is mainly of 559 mm NB, API 5LX-52 SAW pipe and is largely coated with Plicoflex black PVC tape over butyl mastic primer. From Moomba to Wasleys, the MAOP is 7322 kPa and from Wasleys to Adelaide the MAOP is 6100 kPa. From Bungama to Whyalla on the Whyalla lateral, the MAOP is 10200 kPa. Pipeline wall thickness complies with AS2885-1997 using the appropriate third-party factor for the relevant location class. A brief summary of technicals details of the Pipeline System is as follows:

crossings and gulf crossings.

Compressor Stations See table (Attachment A)

Existing Delivery Points See table (Attachment B)

NOTE: Taperoo, Gepps Cross and Elizabeth Meter Stations constitute the Adelaide Metro Delivery Point