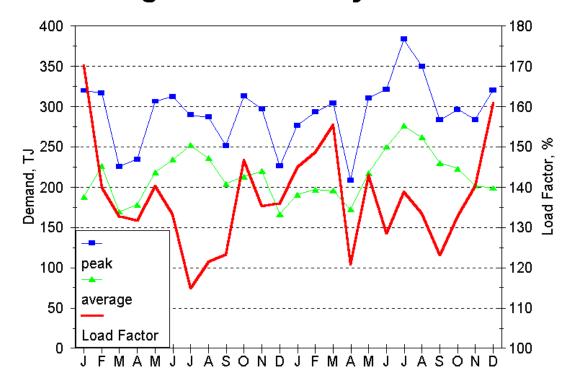

All Maximum Capacity Quantities are based on relevant pressures, gas specific gravity of 0.61, average inlet temperatures and a heating value of 38.5 MJ/m<sup>3</sup>.

Attachment C
Historical Demand Profile - Calendar 1997