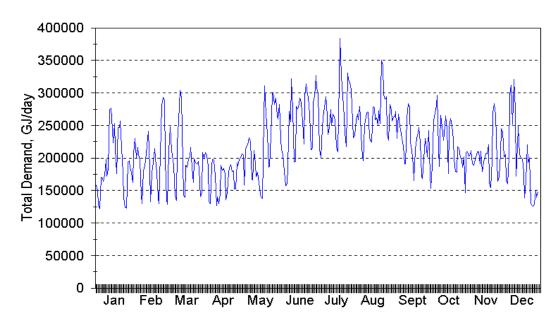

All Maximum Capacity Quantities are based on relevant pressures, gas specific gravity of 0.61, average inlet temperatures and a heating value of 38.5 MJ/m<sup>3</sup>.

Attachment C
Historical Demand Profile - Calendar 1997