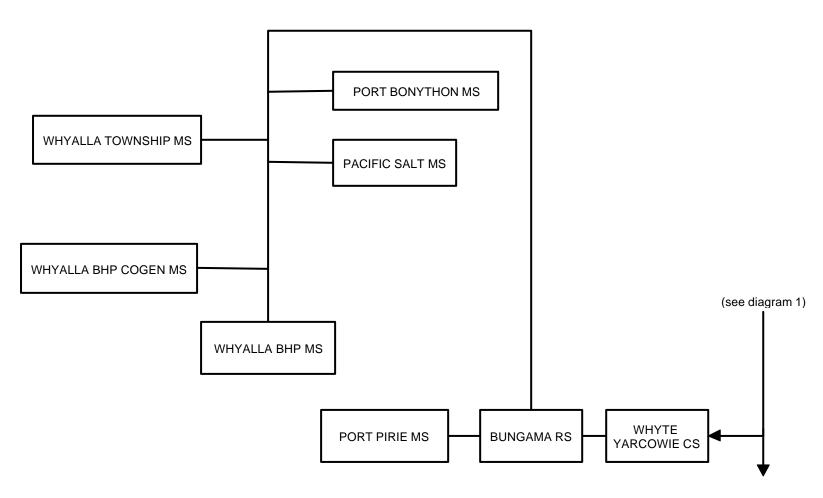

coated with

Shaw yellow jacket with Canusa heat shrink

sleeves.

All river crossings are also coated with concrete

over the normal coating.

Internal Coating Most of the pipeline does not have an internal

coating.

The Wasleys to Adelaide loop-line has an internal

lining of Interpon epoxy sprayed paint.

Depth of Cover Nominally 900 mm for most of the pipeline route.

1200 mm at road and rail crossings and in

residential areas.

Various depths for directional drills, other river

crossings and gulf crossings.

Compressor Stations See table (Attachment A)

Existing Delivery Points See table (Attachment B)



NOTE: Taperoo, Gepps Cross and Elizabeth Meter Stations constitute the Adelaide Metro Delivery Point

### MOOMBA - ADELAIDE PIPELINE SYSTEM WHYALLA & PIRIE LATERAL

(Diagram 2)



# MOOMBA - ADELAIDE PIPELINE SYSTEM ANGASTON LATERAL

(Diagram 3)



# Attachment A Pipeline System - Components

| Pipeline                                                                     | Date<br>Commissioned              | Length (kilometres) | Diameter<br>(mm) |
|------------------------------------------------------------------------------|-----------------------------------|---------------------|------------------|
| Moomba to Torrens Island                                                     | November 1969                     | 781.0               | 559              |
| Wasleys to Torrens Island Loop Line (includes 4.4 kilometre marine crossing) | September 1986                    | 42.0                | 508              |
| Peterborough Lateral<br>(to Regulator at Cotton Ro