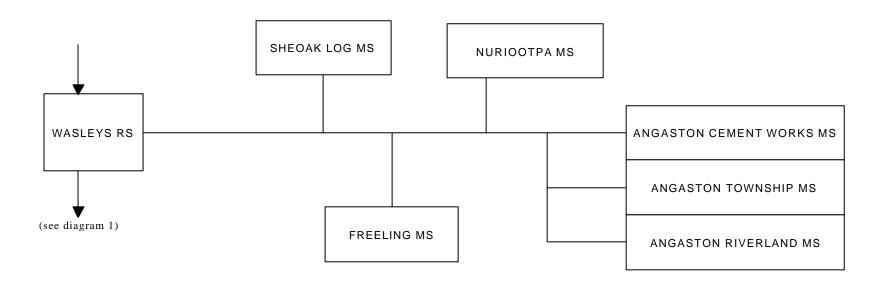

ll river crossings are also coated with concrete

over the normal coating.

Internal Coating Most of the pipeline does not have an internal

coating.

The Wasleys to Adelaide loop-line has an internal

lining of Interpon epoxy sprayed paint.

Depth of Cover Nominally 900 mm for most of the pipeline route.

1200 mm at road and rail crossings and in

residential areas.

Various depths for directional drills, other river

crossings and gulf crossings.

Compressor Stations See table (Attachment A)

Existing Delivery Points See table (Attachment B)



NOTE: Taperoo, Gepps Cross and Elizabeth Meter Stations constitute the Adelaide Metro Delivery Point

### MOOMBA - ADELAIDE PIPELINE SYSTEM WHYALLA & PIRIE LATERAL

(Diagram 2)



# MOOMBA - ADELAIDE PIPELINE SYSTEM ANGASTON LATERAL

(Diagram 3)



# Attachment A Pipeline System - Components

| Pipeline                                                                     | Date<br>Commissioned              | Length (kilometres) | Diameter<br>(mm) |
|------------------------------------------------------------------------------|-----------------------------------|---------------------|------------------|
| Moomba to Torrens Island                                                     | November 1969                     | 781.0               | 559              |
| Wasleys to Torrens Island Loop Line (includes 4.4 kilometre marine crossing) | September 1986                    | 42.0                | 508              |
| Peterborough Lateral<br>(to Regulator at Cotton Road)                        | May 1972                          | 1.9