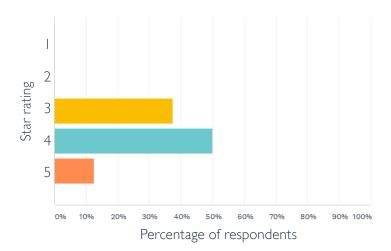

### Total rating of 7.5 out of 10.

Breakdown of results below: [1 star = Not satisfied | 5 star = Extremely satisfied]

1 star 2 star 3 star 4 star 5 star Total Weighted Average 0.00% 0.00% 50.00% 12.50% 37.50% 0 0 3 4 1 8 3.75