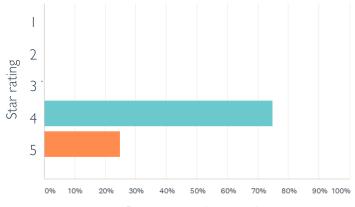

# Question 2 – How would you rate the effectiveness and quality of information provided by Powerlink to support engagement?

# Total rating of 8.5 out of 10.

Breakdown of results below: [1 star = Not satisfied | 5 star = Extremely satisfied]

Percentage of respondents

| 1 star | 2 star | 3 star | 4 star | 5 star | Total | Weighted Average |
|--------|--------|--------|--------|--------|-------|------------------|
| 0.00%  | 0.00%  | 0.00%  | 75.00% | 25.00% |       |                  |
| 0      | 0      | 0      | 6      | 2      | 8     | 4.25             |