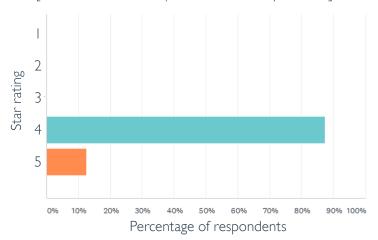

# Question 1 – How would you rate Powerlink's engagement approach for its Revenue Proposal?

# Total rating of 8.26 out of 10.

Breakdown of results below: [1 star = Not satisfied | 5 star = Extremely satisfied]

| 1 star | 2 star | 3 star | 4 star | 5 star | Total | Weighted Average |
|--------|--------|--------|--------|--------|-------|------------------|
| 0.00%  | 0.00%  | 0.00%  | 87.50% | 12.50% |       |                  |
| 0      | 0      | 0      | 7      | 1      | 8     | 4.13             |