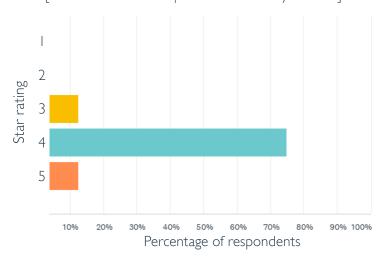

# Total rating of 8 out of 10.

Breakdown of results below: [1 star = Not satisfied | 5 star = Extremely satisfied]

| 1 star | 2 star | 3 star | 4 star | 5 star | Total | Weighted Average |
|--------|--------|--------|--------|--------|-------|------------------|
| 0.00%  | 0.00%  | 12.50% | 75.00% | 12.50% |       |                  |
| 0      | 0      | 1      | 6      | 1      | 8     | 4.00             |