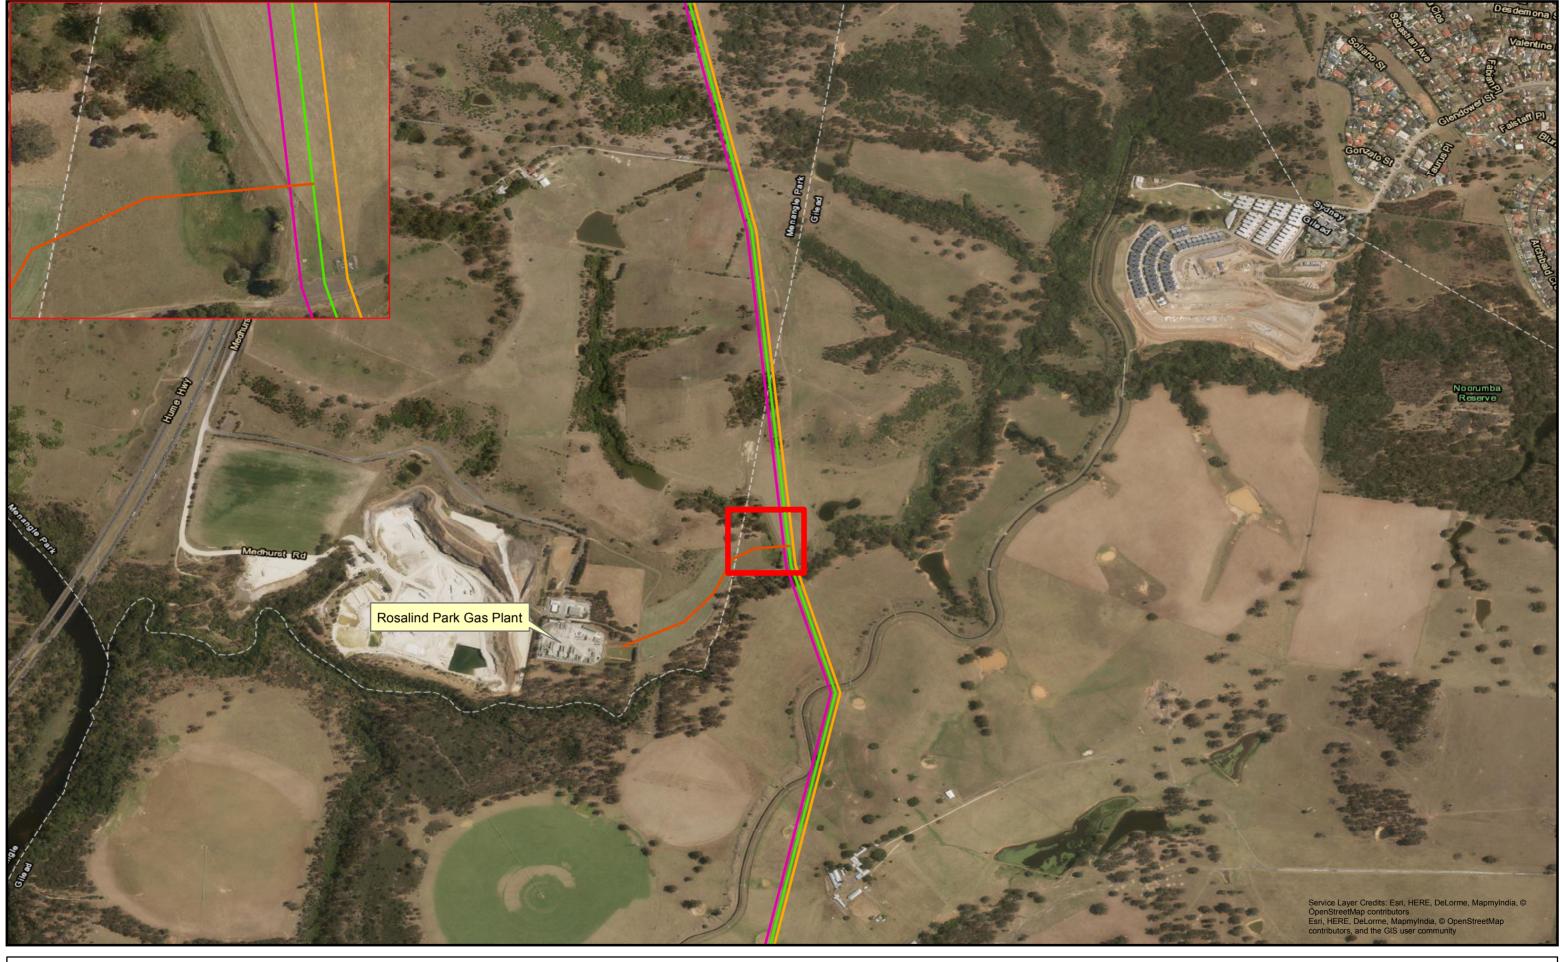

| <b>Rosalind Park Gas Plant</b> |
|--------------------------------|
| and Major Pipelines            |

| Metres  |          |     | Legend |
|---------|----------|-----|--------|
| 0       | 250<br>I | 500 |        |
| S       | EASTE    |     |        |
| Geoce   | MOON     |     |        |
| ALL EDO |          |     |        |

Sources: AGL Energy Limited, Omnilink PSMA Data, SKM

Sales Pipeline PL30 EASTERN GAS PIPELINE MOOMBA TO SYDNEY GAS PIPELINE SYDNEY TO NEWCASTLE GAS PIPELINE