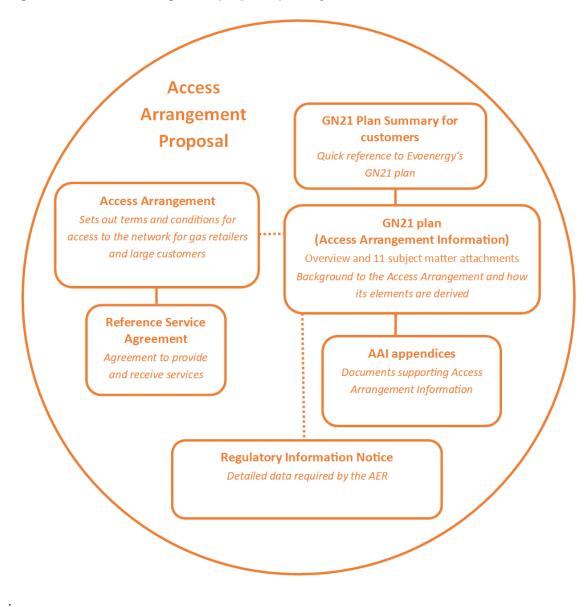

### A.1 Purpose of the appendix

This appendix provides submission document information which illustrates the relationship between the elements of Evoenergy's access arrangement revision proposal.

#### A.2 Components of the access arrangement revision proposal

Evoenergy's access arrangement revision proposal consists of five primary documents:

- the revised Access Arrangement which sets out the terms and conditions under which we will offer access to the Evoenergy gas network;
- the Reference Service Agreement (RSA) which details the terms upon which Evoenergy agrees to provide services and users agree to receive services;
- the Access Arrangement Information (GN21 Plan) which explains the background to and the basis and derivation of the various elements of the access arrangement revision proposal;
- a summary for consumers which outlines what Evoenergy's proposal means for our customers; and
- the completed 2021-26 Reset Regulatory Information Notice (RIN) containing specific information required by the AER.

The relationship between the documents is illustrated in Figure A.1.

A list of documents, attachments and appendices with corresponding references is provided in Table A.1.

Figure A.1 Access arrangement proposal primary documents