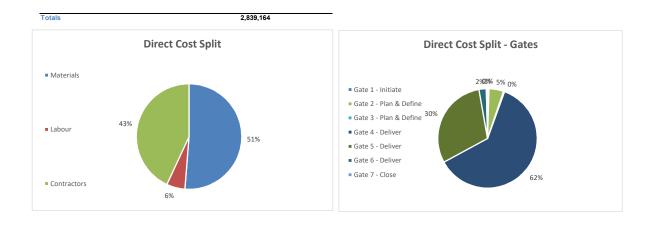

| Gates                  | First Month<br>of<br>Expenditure | C | Budget (\$)<br>Direct Cost<br>Combined | % Split Direct<br>Cost | Budget (\$)<br>Risk<br>Allocation | Budget (\$)<br>Indirects | Budget (\$)<br>Overheads | TOTAL<br>Budget (\$)<br>(DC+ RA+ IND<br>+ OH) |
|------------------------|----------------------------------|---|----------------------------------------|------------------------|-----------------------------------|--------------------------|--------------------------|-----------------------------------------------|
| Gate 1 - Initiate      | Jul-21                           |   | 12,870                                 | 0.5%                   | -                                 | -                        | -                        | 12,870                                        |
| Gate 2 - Plan & Define | Dec-21                           |   | 135,571                                | 4.8%                   | -                                 | -                        | -                        | 135,571                                       |
| Gate 3 - Plan & Define | Mar-22                           |   | 9,799                                  | 0.3%                   | -                                 | -                        | -                        | 9,799                                         |
| Gate 4 - Deliver       | Nov-22                           |   | 1,746,877                              | 61.5%                  | -                                 | -                        | -                        | 1,746,877                                     |
| Gate 5 - Deliver       | Mar-23                           |   | 854,918                                | 30.1%                  | 66,888                            | -                        | -                        | 921,807                                       |
| Gate 6 - Deliver       | Sep-23                           |   | 67,344                                 | 2.4%                   | -                                 | -                        | -                        | 67,344                                        |
| Gate 7 - Close         | Oct-23                           |   | 11,785                                 | 0.4%                   | -                                 | -                        | -                        | 11,785                                        |
| Totals                 |                                  |   | 2,839,164                              | 100.0%                 | 66,888                            | -                        | -                        | 2,906,052                                     |

Project Cost Splits - by Resource Type

| Cost Code | Description | Budget (\$)<br>Direct Cost<br>JEMENA ONLY |
|-----------|-------------|-------------------------------------------|
|           | Jemena      |                                           |
| JEMMAT    | Materials   | 1,456,000                                 |
| PM        | Labour      | 159,411                                   |
| JEMSUB    | Contractors | 1,223,753                                 |