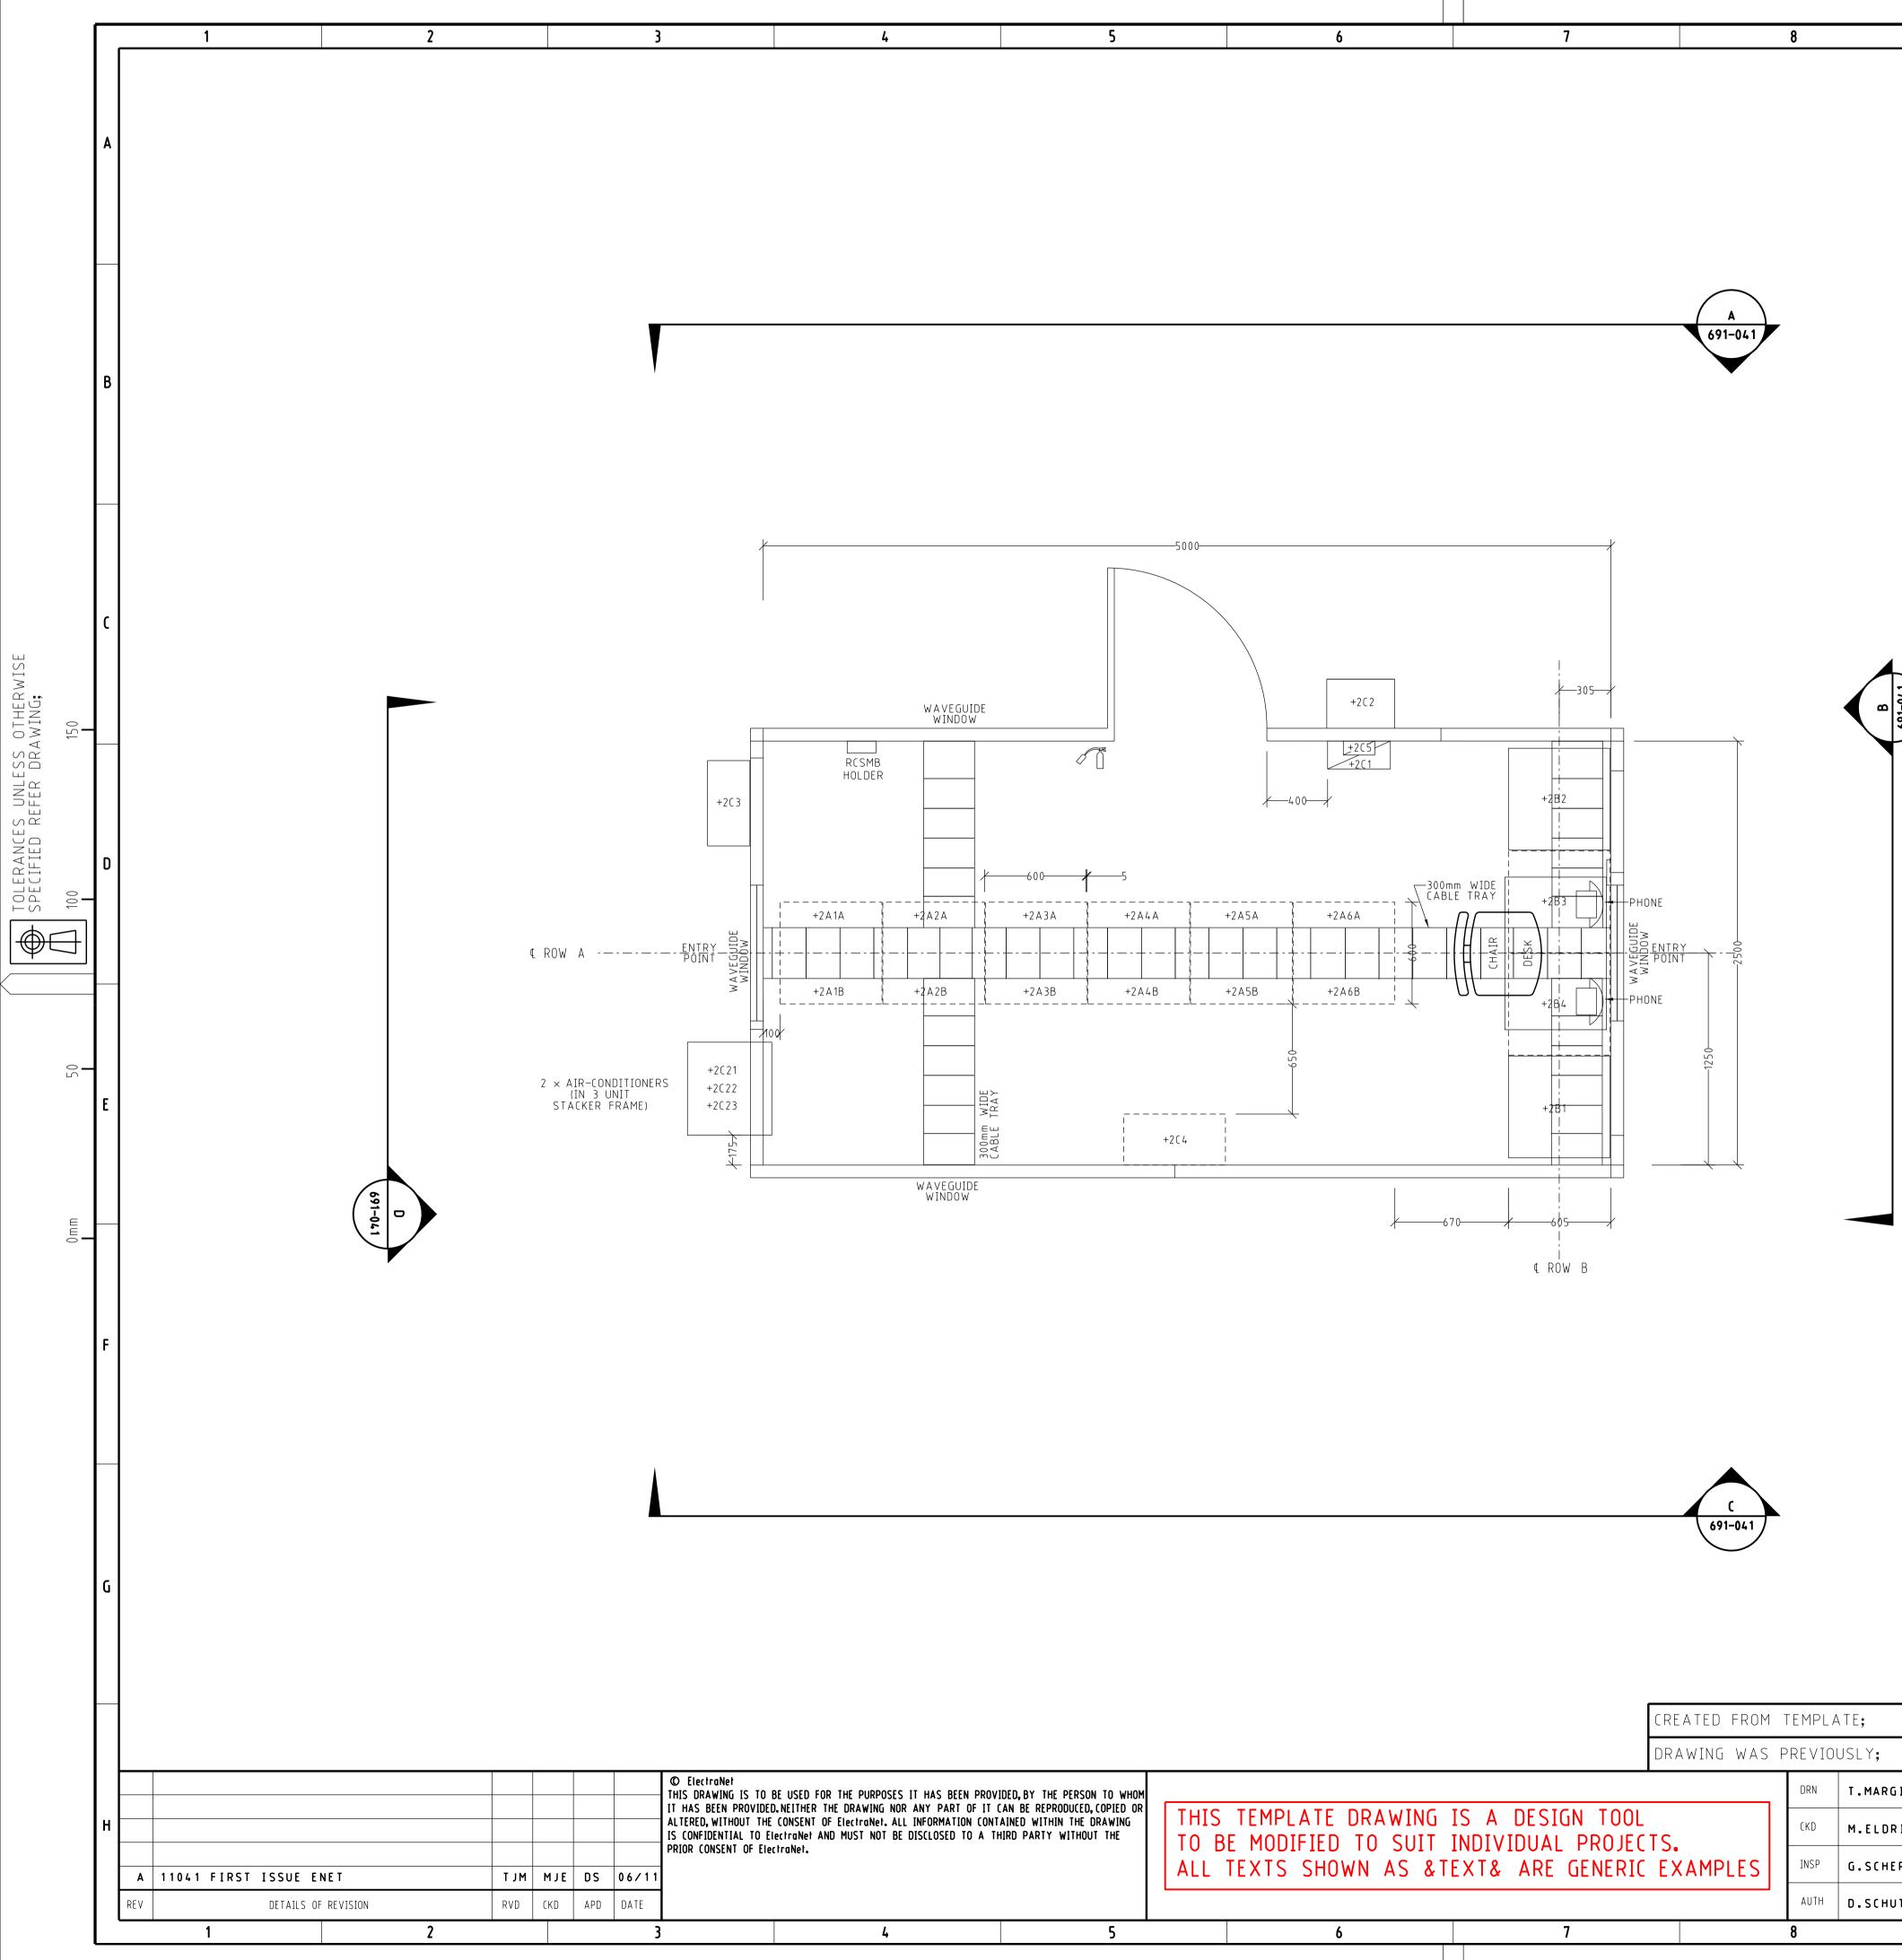

| 9     |                | 10                               | 11 | 12 |  |  |
|-------|----------------|----------------------------------|----|----|--|--|
| ITEM  |                | DESCRIPTION                      |    |    |  |  |
| +2A1  | SLAVE SECURIT  | SLAVE SECURITY CUBICLE           |    |    |  |  |
| +2A2  | RADIO/MUX CUE  | RADIO/MUX CUBICLE                |    |    |  |  |
| +2A3  | OPGW/MUX CUB   | OPGW/MUX CUBICLE                 |    |    |  |  |
| +2A4  | FUTURE CUBICLE | FUTURE CUBICLE                   |    |    |  |  |
| +2A5  | FUTURE CUBICLE |                                  |    |    |  |  |
| +2A6  | FUTURE CUBICLE |                                  |    |    |  |  |
| +2B1  | 50V DC RPS SE  | T A                              |    |    |  |  |
| +2B2  | 50V DC RPS SE  | TB                               |    |    |  |  |
| +2B3  | FUTURE 50V DC  | RPS                              |    |    |  |  |
| +2B4  | FUTURE 50V DC  | FUTURE 50V DC RPS                |    |    |  |  |
| +2(1  | AC DISTRIBUTIO | AC DISTRIBUTION BOARD            |    |    |  |  |
| +202  | METER BOX      | METER BOX                        |    |    |  |  |
| +2(3  | OUTDOOR EQUIP  | MENT CABINET WITH GPOS           |    |    |  |  |
| +2(4  | ALTERNATE SLA  | ALTERNATE SLAVE SECURITY CUBICLE |    |    |  |  |
| +2(5  | AC SURGE ARRE  | AC SURGE ARRESTER ABOVE          |    |    |  |  |
| +2(21 | AIR CONDITIONE | AIR CONDITIONER UNIT No.1        |    |    |  |  |
| +2022 | AIR CONDITIONE | AIR CONDITIONER UNIT No.2        |    |    |  |  |
| +2(23 | AIR CONDITIONE | AIR CONDITIONER UNIT No.3        |    |    |  |  |

NOTES: 1. EMERGENCY DO 2. AC SURGE ARR (AS SHOWN IN A

AT A COMMUNICATIONS SITE THIS DRAWING BECOMES:319 SSD/022-XXX FOR ELECTRICAL PLAN REFER:410 SSD/303-041 FOR SECURITY AND FIRE REFER: 410 SSD/303-042 FOR PLAN AND ELEVATION REFER:410 SSD/691-041

| DOR RELEASE TO BE INSTALLED.            |
|-----------------------------------------|
| RESTOR TO BE INCLUDED.<br>AC SCHEMATIC) |

3. THE 'A'FACE OF THE CUBICLES, NORMALLY HOUSES THE FRONT FACE OF THE EQUIPMENT SUBRACKS. 4.THE 'B'FACE OF THE CUBICLES, NORMALLY HOUSES THE KRONE TERMINATION.

| + &    | BLD& COMMUNICATIONS BUILDIN              | G |
|--------|------------------------------------------|---|
| Electr | aNet — electricity transmission          |   |
|        | ROL BUILDING LAYOUT<br>BNAME& SUBSTATION | н |
| A1     | 4 1 0 SSD/301-041 A                      |   |
| 10     | 11 12                                    |   |
| DO NO  | DT SCALE DRAWINGS FOR WORKING DIMENSIONS |   |