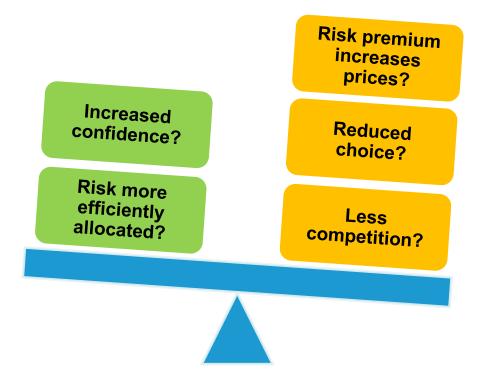

What is the best way to address these issues?

# Proposed retail rule change

Prohibition on fixed term variable price contracts