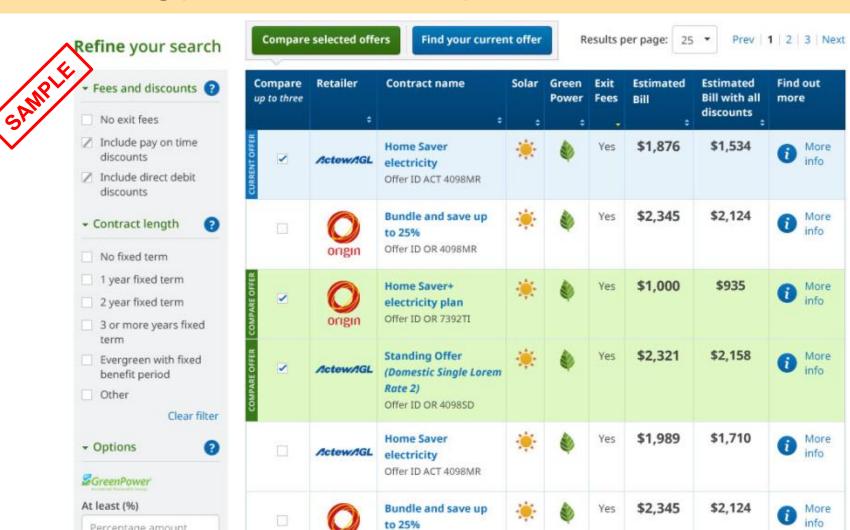

## Energy Made Easy – improvements

### What would assist customers?

### Better information on EPFS:

- Your price won't change before...
- How we will tell you about price changes...

Leave fixed term contracts without exit fee on notice of price changes

Prohibit fixed term, variable price contracts?

Less regulation

.More regulation

More userfriendly Energy Made Easy More standardised layout and language on EPFS

Advance notice on price changes, separate to bill