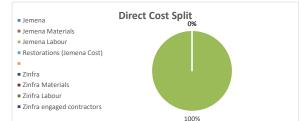

## Project Cost Splits - by Resource Type

| Cost Code | Description                              | Budget (\$) Direct Cost JEMENA ONLY | Budget (\$) Direct Cost ZINFRA ONLY |
|-----------|------------------------------------------|-------------------------------------|-------------------------------------|
|           | Jemena                                   |                                     |                                     |
| JEMMAT    | Jemena Materials                         | -                                   |                                     |
| PM        | Jemena Labour                            | 107,376                             |                                     |
| JEMSUB    | Jemena engaged contractors (excl Zinfra) | -                                   |                                     |
| REST      | Restorations (Jemena Cost)               | -                                   |                                     |
|           | Zinfra                                   |                                     |                                     |
| ZINMAT    | Zinfra Materials                         |                                     | -                                   |
| L         | Zinfra Labour                            |                                     | 190,461                             |
| ZINSUB    | Zinfra engaged contractors               |                                     | 525,000                             |
| Totals    |                                          | 107,376                             | 715,461                             |