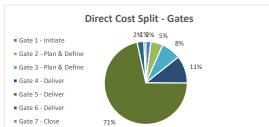

## Project Cost Splits - by Gate

| Gates                  | First Month of Expenditure | Budget (\$)<br>Direct Cost<br>JEMENA ONLY | Budget (\$)<br>Direct Cost<br>ZINFRA ONLY | Budget (\$)<br>Direct Cost<br>Combined | % Split Direct<br>Cost | Budget (\$)<br>Risk<br>Allocation | Budget (\$)<br>Indirects<br>(ZSS) | Budget (\$)<br>Overheads | TOTAL<br>Budget (\$)<br>(DC+ RA+ IND<br>+ OH) |
|------------------------|----------------------------|-------------------------------------------|-------------------------------------------|----------------------------------------|------------------------|-----------------------------------|-----------------------------------|--------------------------|-----------------------------------------------|
| Gate 1 - Initiate      | Jan-27                     | 16,554                                    | -                                         | 16,554                                 | 2.0%                   | 1,553                             | 6,553                             | 887                      | 25,548                                        |
| Gate 2 - Plan & Define | Apr-27                     | 31,949                                    | 6,694                                     | 38,643                                 | 4.7%                   | 3,543                             | 15,267                            | 2,067                    | 59,521                                        |
| Gate 3 - Plan & Define | Aug-27                     | 36,787                                    | 25,728                                    | 62,515                                 | 7.6%                   | 5,746                             | 24,704                            | 3,345                    | 96,310                                        |
| Gate 4 - Deliver       | Mar-28                     | 12,621                                    | 75,872                                    | 88,492                                 | 10.8%                  | 9,752                             | 35,555                            | 4,814                    | 138,614                                       |
| Gate 5 - Deliver       | Jun-28                     | 7,133                                     | 581,872                                   | 589,006                                | 71.6%                  | 159,759                           | 270,978                           | 36,689                   | 1,056,432                                     |
| Gate 6 - Deliver       | Sep-28                     | 2,332                                     | 18,858                                    | 21,190                                 | 2.6%                   | 1,999                             | 8,392                             | 1,136                    | 32,717                                        |
| Gate 7 - Close         | Nov-28                     | -                                         | 6,438                                     | 6,438                                  | 0.8%                   | 604                               | 2,548                             | 345                      | 9,935                                         |
| Totals                 |                            | 107,376                                   | 715,461                                   | 822,837                                | 100.0%                 | 182,958                           | 363,997                           | 49,284                   | 1,419,076                                     |