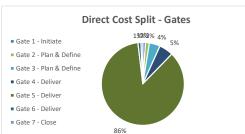

## Project Cost Splits - by Gate

| Gates                  | First Month of Expenditure | Budget (\$)<br>Direct Cost<br>JEMENA ONLY | Budget (\$)<br>Direct Cost<br>ZINFRA ONLY | Budget (\$)<br>Direct Cost<br>Combined | % Split Direct<br>Cost | Budget (\$)<br>Risk<br>Allocation | Budget (\$)<br>Indirects<br>(ZSS) | Budget (\$)<br>Overheads | TOTAL<br>Budget (\$)<br>(DC+ RA+ IND<br>+ OH) |
|------------------------|----------------------------|-------------------------------------------|-------------------------------------------|----------------------------------------|------------------------|-----------------------------------|-----------------------------------|--------------------------|-----------------------------------------------|
| Gate 1 - Initiate      | Feb-26                     | 15,328                                    | -                                         | 15,328                                 | 1.0%                   | 1,700                             | 6,162                             | 834                      | 24,025                                        |
| Gate 2 - Plan & Define | Jun-26                     | 20,881                                    | 1,592                                     | 22,473                                 | 1.5%                   | 2,000                             | 8,857                             | 1,199                    | 34,529                                        |
| Gate 3 - Plan & Define | Dec-26                     | 10,974                                    | 51,454                                    | 62,428                                 | 4.2%                   | 2,600                             | 23,534                            | 3,186                    | 91,748                                        |
| Gate 4 - Deliver       | Aug-27                     | 6,859                                     | 74,169                                    | 81,028                                 | 5.5%                   | 12,000                            | 33,667                            | 4,558                    | 131,253                                       |
| Gate 5 - Deliver       | Aug-28                     | -                                         | 1,263,784                                 | 1,263,784                              | 85.8%                  | 331,800                           | 577,442                           | 78,184                   | 2,251,209                                     |
| Gate 6 - Deliver       | Oct-28                     | 4,115                                     | 13,019                                    | 17,135                                 | 1.2%                   | 1,600                             | 6,780                             | 918                      | 26,433                                        |
| Gate 7 - Close         | Nov-28                     | -                                         | 10,569                                    | 10,569                                 | 0.7%                   | 1,000                             | 4,187                             | 567                      | 16,322                                        |
| Totals                 |                            | 58,157                                    | 1,414,586                                 | 1,472,744                              | 100.0%                 | 352,700                           | 660,628                           | 89,447                   | 2,575,519                                     |