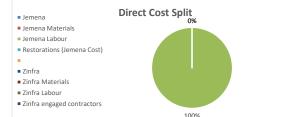

## Project Cost Splits - by Resource Type

| Cost Code | Description                              | Budget (\$) Direct Cost JEMENA ONLY | Budget (\$) Direct Cost ZINFRA ONLY |
|-----------|------------------------------------------|-------------------------------------|-------------------------------------|
|           | Jemena                                   |                                     |                                     |
| JEMMAT    | Jemena Materials                         | -                                   |                                     |
| PM        | Jemena Labour                            | 58,157                              |                                     |
| JEMSUB    | Jemena engaged contractors (excl Zinfra) | -                                   |                                     |
| REST      | Restorations (Jemena Cost)               | -                                   |                                     |
|           | Zinfra                                   |                                     |                                     |
| ZINMAT    | Zinfra Materials                         |                                     | 20,000                              |
| L         | Zinfra Labour                            |                                     | 328,586                             |
| ZINSUB    | Zinfra engaged contractors               |                                     | 1,066,000                           |
| Totals    |                                          | 58,157                              | 1,414,586                           |