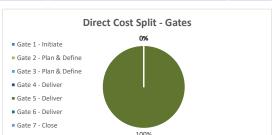

# Project Cost Splits - by Gate

| Gates                  | First Month of<br>Expenditure | Budget (\$)<br>Direct Cost<br>JEMENA ONLY | Budget (\$)<br>Direct Cost<br>ZINFRA ONLY | Budget (\$)<br>Direct Cost<br>Combined | % Split Direct<br>Cost | Budget (\$)<br>Risk<br>Allocation | Budget (\$)<br>Indirects<br>(ZSS) | Budget (\$)<br>Overheads | TOTAL<br>Budget (\$)<br>(DC+ RA+ IND<br>+ OH) |
|------------------------|-------------------------------|-------------------------------------------|-------------------------------------------|----------------------------------------|------------------------|-----------------------------------|-----------------------------------|--------------------------|-----------------------------------------------|
| Gate 1 - Initiate      | #N/A                          | =                                         | -                                         | -                                      | -                      | -                                 | -                                 | -                        | -                                             |
| Gate 2 - Plan & Define | #N/A                          | -                                         | -                                         | -                                      | -                      | -                                 | -                                 | -                        | -                                             |
| Gate 3 - Plan & Define | #N/A                          | =                                         | -                                         | -                                      | -                      | -                                 | -                                 | -                        | -                                             |
| Gate 4 - Deliver       | #N/A                          | -                                         | -                                         | -                                      | -                      | -                                 | -                                 | -                        | -                                             |
| Gate 5 - Deliver       | Jan-28                        | 94,570                                    | 925,827                                   | 1,020,397                              | 100.0%                 | -                                 | 369,282                           | 49,999                   | 1,439,677                                     |
| Gate 6 - Deliver       | #N/A                          | -                                         | -                                         | -                                      | -                      | -                                 | -                                 | -                        | -                                             |
| Gate 7 - Close         | #N/A                          |                                           | -                                         | -                                      | -                      | -                                 | -                                 | -                        | -                                             |
| Totals                 |                               | 94,570                                    | 925,827                                   | 1,020,397                              | 100.0%                 | -                                 | 369,282                           | 49,999                   | 1,439,677                                     |