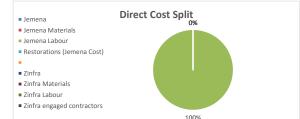

## Project Cost Splits - by Resource Type

| Cost Code | Description                              | Budget (\$) Direct Cost JEMENA ONLY | Budget (\$) Direct Cost ZINFRA ONLY |
|-----------|------------------------------------------|-------------------------------------|-------------------------------------|
|           | Jemena                                   |                                     |                                     |
| JEMMAT    | Jemena Materials                         | -                                   |                                     |
| PM        | Jemena Labour                            | 94,570                              |                                     |
| JEMSUB    | Jemena engaged contractors (excl Zinfra) | -                                   |                                     |
| REST      | Restorations (Jemena Cost)               | -                                   |                                     |
|           | Zinfra                                   |                                     |                                     |
| ZINMAT    | Zinfra Materials                         |                                     | 544,398                             |
| L         | Zinfra Labour                            |                                     | 316,945                             |
| ZINSUB    | Zinfra engaged contractors               |                                     | 64,484                              |
| Totals    |                                          | 94,570                              | 925,827                             |