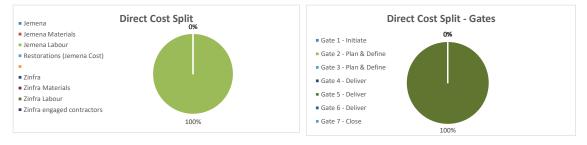

## CY26 replacement of I&C Rotary meters Budget Summary

| Project Cost Splits - by Gate |                            |                                           |                                           |                                        |                        |                                   |                                   |                          |                                               |
|-------------------------------|----------------------------|-------------------------------------------|-------------------------------------------|----------------------------------------|------------------------|-----------------------------------|-----------------------------------|--------------------------|-----------------------------------------------|
| Gates                         | First Month of Expenditure | Budget (\$)<br>Direct Cost<br>JEMENA ONLY | Budget (\$)<br>Direct Cost<br>ZINFRA ONLY | Budget (\$)<br>Direct Cost<br>Combined | % Split Direct<br>Cost | Budget (\$)<br>Risk<br>Allocation | Budget (\$)<br>Indirects<br>(ZSS) | Budget (\$)<br>Overheads | TOTAL<br>Budget (\$)<br>(DC+ RA+ IND<br>+ OH) |
| Gate 1 - Initiate             | #N/A                       | -                                         | -                                         | -                                      | -                      | -                                 | -                                 | -                        | -                                             |
| Gate 2 - Plan & Define        | #N/A                       | -                                         | -                                         | -                                      | -                      | -                                 | -                                 |                          | -                                             |
| Gate 3 - Plan & Define        | #N/A                       | -                                         | -                                         | -                                      | -                      | -                                 | -                                 | -                        | -                                             |
| Gate 4 - Deliver              | #N/A                       |                                           | -                                         | -                                      | -                      | -                                 | -                                 | -                        | -                                             |
| Gate 5 - Deliver              | Jan-26                     | 26,312                                    | 301,874                                   | 328,185                                | 100.0%                 | -                                 | 118,770                           | 16,081                   | 463,037                                       |
| Gate 6 - Deliver              | #N/A                       | -                                         | -                                         | -                                      | -                      | -                                 | -                                 |                          | -                                             |
| Gate 7 - Close                | #N/A                       | -                                         | -                                         | -                                      | -                      | -                                 | -                                 | -                        | -                                             |

- 100.0%

328,185

118,770

- 16,081

463,037

301,874

|           |                                          | Proje       | ct Cost Splits | - by Resource Typ |
|-----------|------------------------------------------|-------------|----------------|-------------------|
|           |                                          |             |                |                   |
|           |                                          | Budget (\$) | Budget (\$)    |                   |
| Cost Code | Description                              | Direct Cost | Direct Cost    |                   |
|           |                                          | JEMENA ONLY | ZINFRA ONLY    |                   |
|           | Jemena                                   |             |                |                   |
| JEMMAT    | Jemena Materials                         | -           |                |                   |
| PM        | Jemena Labour                            | 26,312      |                |                   |
| JEMSUB    | Jemena engaged contractors (excl Zinfra) | -           |                |                   |
| REST      | Restorations (Jemena Cost)               | -           |                |                   |
|           | Zinfra                                   |             |                |                   |
| ZINMAT    | Zinfra Materials                         |             | 167,185        |                   |
| L         | Zinfra Labour                            |             | 92,156         |                   |
| ZINSUB    | Zinfra engaged contractors               |             | 42,532         |                   |
| Totals    | * *                                      | 26,312      | 301,874        |                   |