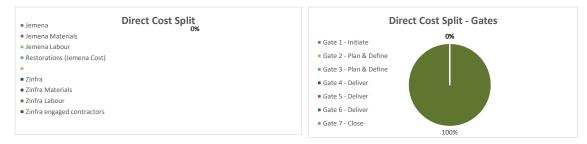

| Gates                  | First Month of<br>Expenditure | Budget (\$)<br>Direct Cost<br>JEMENA ONLY | Budget (\$)<br>Direct Cost<br>ZINFRA ONLY | Budget (\$)<br>Direct Cost<br>Combined | % Split Direct<br>Cost | Budget (\$)<br>Risk<br>Allocation | Budget (\$)<br>Indirects<br>(ZSS) | Budget (\$)<br>Overheads | TOTAL<br>Budget (\$)<br>(DC+ RA+ IND<br>+ OH) |
|------------------------|-------------------------------|-------------------------------------------|-------------------------------------------|----------------------------------------|------------------------|-----------------------------------|-----------------------------------|--------------------------|-----------------------------------------------|
| Gate 1 - Initiate      | #N/A                          | -                                         | -                                         | -                                      | -                      | -                                 | -                                 | -                        | -                                             |
| Gate 2 - Plan & Define | #N/A                          | -                                         | -                                         | -                                      | -                      | -                                 | -                                 | -                        | -                                             |
| Gate 3 - Plan & Define | #N/A                          | -                                         | -                                         | -                                      | -                      | -                                 | -                                 | -                        | -                                             |
| Gate 4 - Deliver       | #N/A                          | -                                         | -                                         | -                                      | -                      | -                                 | -                                 | -                        | -                                             |
| Gate 5 - Deliver       | Jan-24                        | -                                         | 1,981,500                                 | 1,981,500                              | 100.0%                 | -                                 | 717,105                           | 97,093                   | 2,795,698                                     |
| Gate 6 - Deliver       | #N/A                          | -                                         | -                                         |                                        |                        | -                                 | -                                 | -                        | -                                             |
| Gate 7 - Close         | #N/A                          | -                                         | -                                         | -                                      | -                      | -                                 | -                                 | -                        | -                                             |
| Totals                 |                               | -                                         | 1,981,500                                 | 1,981,500                              | 100.0%                 | -                                 | 717,105                           | 97,093                   | 2,795,698                                     |

|           |                                          | Desta                                     |                                           | L. D                 |
|-----------|------------------------------------------|-------------------------------------------|-------------------------------------------|----------------------|
|           |                                          | Proje                                     | ct Cost Splits                            | s - by Resource Type |
| Cost Code | Description                              | Budget (\$)<br>Direct Cost<br>JEMENA ONLY | Budget (\$)<br>Direct Cost<br>ZINFRA ONLY |                      |
|           | Jemena                                   |                                           |                                           |                      |
| JEMMAT    | Jemena Materials                         | -                                         |                                           |                      |
| PM        | Jemena Labour                            | -                                         |                                           |                      |
| JEMSUB    | Jemena engaged contractors (excl Zinfra) | -                                         |                                           |                      |
| REST      | Restorations (Jemena Cost)               | -                                         |                                           |                      |
|           | Zinfra                                   |                                           |                                           |                      |
| ZINMAT    | Zinfra Materials                         |                                           | 1,111,054                                 |                      |
| L         | Zinfra Labour                            |                                           | 789,380                                   |                      |
| ZINSUB    | Zinfra engaged contractors               |                                           | 81,066                                    |                      |
| Totals    |                                          | -                                         | 1,981,500                                 |                      |