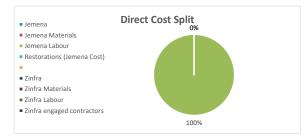

## Project Cost Splits - by Resource Type

| Cost Code | Description                              | Budget (\$) Direct Cost JEMENA ONLY | Budget (\$) Direct Cost ZINFRA ONLY |
|-----------|------------------------------------------|-------------------------------------|-------------------------------------|
|           | Jemena                                   |                                     |                                     |
| JEMMAT    | Jemena Materials                         | -                                   |                                     |
| PM        | Jemena Labour                            | 10,289                              |                                     |
| JEMSUB    | Jemena engaged contractors (excl Zinfra) | -                                   |                                     |
| REST      | Restorations (Jemena Cost)               | -                                   |                                     |
|           | Zinfra                                   |                                     |                                     |
| ZINMAT    | Zinfra Materials                         |                                     | 3,604,990                           |
| L         | Zinfra Labour                            |                                     | 1,505,478                           |
| ZINSUB    | Zinfra engaged contractors               |                                     | -                                   |
| Totals    |                                          | 10,289                              | 5,110,468                           |