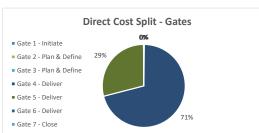

## Project Cost Splits - by Gate

|                        |                               |                                           | .,                                        |                                        |                        |                                   |                                   |                          |                                               |
|------------------------|-------------------------------|-------------------------------------------|-------------------------------------------|----------------------------------------|------------------------|-----------------------------------|-----------------------------------|--------------------------|-----------------------------------------------|
| Gates                  | First Month of<br>Expenditure | Budget (\$)<br>Direct Cost<br>JEMENA ONLY | Budget (\$)<br>Direct Cost<br>ZINFRA ONLY | Budget (\$)<br>Direct Cost<br>Combined | % Split Direct<br>Cost | Budget (\$)<br>Risk<br>Allocation | Budget (\$)<br>Indirects<br>(ZSS) | Budget (\$)<br>Overheads | TOTAL<br>Budget (\$)<br>(DC+ RA+ IND<br>+ OH) |
| Gate 1 - Initiate      | #N/A                          | -                                         | -                                         | -                                      | -                      | -                                 | -                                 | -                        | -                                             |
| Gate 2 - Plan & Define | #N/A                          | -                                         | -                                         | -                                      | -                      | -                                 | -                                 | -                        | -                                             |
| Gate 3 - Plan & Define | Jan-26                        | 6,173                                     | 5,597                                     | 11,770                                 | 0.2%                   | 1,177                             | 4,685                             | 634                      | 18,266                                        |
| Gate 4 - Deliver       | Apr-26                        | 4,115                                     | 3,619,914                                 | 3,624,029                              | 70.8%                  | 1,083,401                         | 1,703,619                         | 230,664                  | 6,641,714                                     |
| Gate 5 - Deliver       | Aug-26                        | -                                         | 1,481,227                                 | 1,481,227                              | 28.9%                  | 148,123                           | 589,662                           | 79,838                   | 2,298,849                                     |
| Gate 6 - Deliver       | #N/A                          |                                           | -                                         | -                                      | -                      | -                                 | -                                 | -                        | -                                             |
| Gate 7 - Close         | Dec-28                        | -                                         | 3,731                                     | 3,731                                  | 0.1%                   | 373                               | 1,485                             | 201                      | 5,790                                         |
| Totals                 |                               | 10 289                                    | 5 110 468                                 | 5 120 757                              | 100.0%                 | 1 233 074                         | 2 299 451                         | 311 338                  | 8 964 619                                     |