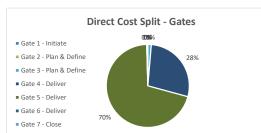

## Project Cost Splits - by Gate

| Gates                  | First Month of Expenditure | Budget (\$)<br>Direct Cost<br>JEMENA ONLY | Budget (\$)<br>Direct Cost<br>ZINFRA ONLY | Budget (\$)<br>Direct Cost<br>Combined | % Split Direct<br>Cost | Budget (\$)<br>Risk<br>Allocation | Budget (\$)<br>Indirects<br>(ZSS) | Budget (\$)<br>Overheads | TOTAL<br>Budget (\$)<br>(DC+ RA+ IND<br>+ OH) |
|------------------------|----------------------------|-------------------------------------------|-------------------------------------------|----------------------------------------|------------------------|-----------------------------------|-----------------------------------|--------------------------|-----------------------------------------------|
| Gate 1 - Initiate      | #N/A                       | -                                         | -                                         | -                                      | -                      | -                                 | -                                 | -                        | -                                             |
| Gate 2 - Plan & Define | #N/A                       | -                                         | -                                         | -                                      | -                      | -                                 | -                                 | -                        | -                                             |
| Gate 3 - Plan & Define | Jan-26                     | 6,173                                     | 5,597                                     | 11,770                                 | 1.4%                   | 1,177                             | 4,685                             | 634                      | 18,266                                        |
| Gate 4 - Deliver       | Apr-26                     | 4,115                                     | 234,924                                   | 239,039                                | 27.9%                  | 67,904                            | 111,083                           | 15,040                   | 433,066                                       |
| Gate 5 - Deliver       | Aug-26                     | -                                         | 603,731                                   | 603,731                                | 70.3%                  | 60,373                            | 240,339                           | 32,541                   | 936,984                                       |
| Gate 6 - Deliver       | #N/A                       | -                                         | -                                         | -                                      | -                      | -                                 | -                                 | -                        | -                                             |
| Gate 7 - Close         | Dec-29                     | -                                         | 3,731                                     | 3,731                                  | 0.4%                   | 373                               | 1,485                             | 201                      | 5,790                                         |
| Totals                 |                            | 10,289                                    | 847,983                                   | 858,271                                | 100.0%                 | 129,827                           | 357,593                           | 48,417                   | 1,394,108                                     |