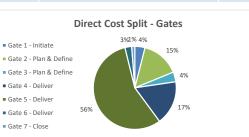

## Project Cost Splits - by Gate

| Gates                  | First Month of<br>Expenditure | Budget (\$) Direct Cost JEMENA ONLY | Budget (\$)<br>Direct Cost<br>ZINFRA ONLY | Budget (\$)<br>Direct Cost<br>Combined | % Split Direct<br>Cost | Budget (\$)<br>Risk<br>Allocation | Budget (\$)<br>Indirects<br>(ZSS) | Budget (\$)<br>Overheads | TOTAL<br>Budget (\$)<br>(DC+ RA+ IND<br>+ OH) |
|------------------------|-------------------------------|-------------------------------------|-------------------------------------------|----------------------------------------|------------------------|-----------------------------------|-----------------------------------|--------------------------|-----------------------------------------------|
| Gate 1 - Initiate      | Jan-28                        | 20,709                              | 2,547                                     | 23,256                                 | 4.0%                   | 2,198                             | 9,212                             | 1,247                    | 35,914                                        |
| Gate 2 - Plan & Define | Jan-28                        | 47,846                              | 38,420                                    | 86,266                                 | 14.8%                  | 14,775                            | 36,566                            | 4,951                    | 142,558                                       |
| Gate 3 - Plan & Define | Feb-28                        | 7,408                               | 14,856                                    | 22,263                                 | 3.8%                   | 2,184                             | 8,848                             | 1,198                    | 34,493                                        |
| Gate 4 - Deliver       | Feb-28                        | 29,041                              | 70,975                                    | 100,016                                | 17.2%                  | 17,434                            | 42,505                            | 5,755                    | 165,711                                       |
| Gate 5 - Deliver       | Aug-28                        | 32,261                              | 295,601                                   | 327,862                                | 56.4%                  | 60,810                            | 140,660                           | 19,045                   | 548,378                                       |
| Gate 6 - Deliver       | Oct-28                        | 6,173                               | 8,955                                     | 15,128                                 | 2.6%                   | 1,389                             | 5,978                             | 809                      | 23,305                                        |
| Gate 7 - Close         | Nov-28                        | -                                   | 6,978                                     | 6,978                                  | 1.2%                   | 661                               | 2,764                             | 374                      | 10,777                                        |
| Totals                 |                               | 143.438                             | 438.332                                   | 581.770                                | 100.0%                 | 99.451                            | 246.534                           | 33.380                   | 961.135                                       |