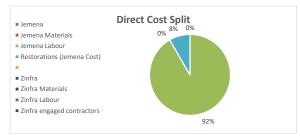

## Project Cost Splits - by Resource Type

| Cost Code | Description                              | Budget (\$) Direct Cost JEMENA ONLY | Budget (\$) Direct Cost ZINFRA ONLY |  |
|-----------|------------------------------------------|-------------------------------------|-------------------------------------|--|
|           | Jemena                                   |                                     |                                     |  |
| JEMMAT    | Jemena Materials                         | -                                   |                                     |  |
| PM        | Jemena Labour                            | 131,438                             |                                     |  |
| JEMSUB    | Jemena engaged contractors (excl Zinfra) | -                                   |                                     |  |
| REST      | Restorations (Jemena Cost)               | 12,000                              |                                     |  |
|           | Zinfra                                   |                                     |                                     |  |
| ZINMAT    | Zinfra Materials                         |                                     | 10,000                              |  |
| L         | Zinfra Labour                            |                                     | 232,932                             |  |
| ZINSUB    | Zinfra engaged contractors               |                                     | 195,400                             |  |
| Totals    |                                          | 143,438                             | 438,332                             |  |