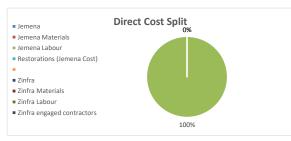

## Project Cost Splits - by Resource Type

| Cost Code | Description                              | Budget (\$) Direct Cost JEMENA ONLY | Budget (\$)<br>Direct Cost<br>ZINFRA ONLY |
|-----------|------------------------------------------|-------------------------------------|-------------------------------------------|
|           | Jemena                                   |                                     |                                           |
| JEMMAT    | Jemena Materials                         | -                                   |                                           |
| PM        | Jemena Labour                            | 53,007                              |                                           |
| JEMSUB    | Jemena engaged contractors (excl Zinfra) | -                                   |                                           |
| REST      | Restorations (Jemena Cost)               | -                                   |                                           |
|           | Zinfra                                   |                                     |                                           |
| ZINMAT    | Zinfra Materials                         |                                     | 124,310                                   |
| L         | Zinfra Labour                            |                                     | 91,439                                    |
| ZINSUB    | Zinfra engaged contractors               |                                     | -                                         |
| Totals    |                                          | 53,007                              | 215,749                                   |