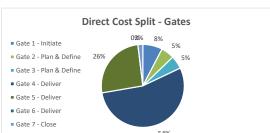

### Project Cost Splits - by Gate

| Gates                  | First Month of Expenditure | Budget (\$)<br>Direct Cost<br>JEMENA ONLY | Budget (\$)<br>Direct Cost<br>ZINFRA ONLY | Budget (\$)<br>Direct Cost<br>Combined | % Split Direct<br>Cost | Budget (\$)<br>Risk<br>Allocation | Budget (\$)<br>Indirects<br>(ZSS) | Budget (\$)<br>Overheads | TOTAL<br>Budget (\$)<br>(DC+ RA+ IND<br>+ OH) |
|------------------------|----------------------------|-------------------------------------------|-------------------------------------------|----------------------------------------|------------------------|-----------------------------------|-----------------------------------|--------------------------|-----------------------------------------------|
| Gate 1 - Initiate      | Jul-25                     | 20,693                                    | -                                         | 20,693                                 | 7.7%                   | 2,069                             | 8,238                             | 1,115                    | 32,115                                        |
| Gate 2 - Plan & Define | Oct-25                     | 13,795                                    | -                                         | 13,795                                 | 5.1%                   | 1,380                             | 5,492                             | 744                      | 21,410                                        |
| Gate 3 - Plan & Define | Jan-26                     | 6,173                                     | 7,622                                     | 13,795                                 | 5.1%                   | 1,380                             | 5,492                             | 744                      | 21,410                                        |
| Gate 4 - Deliver       | Apr-26                     | 4,115                                     | 141,935                                   | 146,050                                | 54.3%                  | 39,467                            | 67,139                            | 9,090                    | 261,746                                       |
| Gate 5 - Deliver       | Aug-26                     | 8,231                                     | 61,111                                    | 69,342                                 | 25.8%                  | 6,934                             | 27,604                            | 3,738                    | 107,617                                       |
| Gate 6 - Deliver       | #N/A                       |                                           | -                                         | -                                      | -                      | -                                 | -                                 | -                        | -                                             |
| Gate 7 - Close         | Oct-26                     | -                                         | 5,081                                     | 5,081                                  | 1.9%                   | 508                               | 2,023                             | 274                      | 7,886                                         |
| Totals                 |                            | 53.007                                    | 215.749                                   | 268.756                                | 100.0%                 | 51.738                            | 115.987                           | 15.704                   | 452.184                                       |