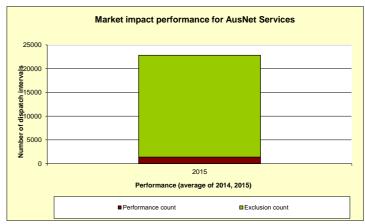

### **AusNet Services - Market Impact parameter s-factor**

| Performance Targets     | Graph start | Target | Сар   | Graph end |
|-------------------------|-------------|--------|-------|-----------|
| market impact parameter |             | 1642   | 0     |           |
| Parameter weighting     |             | 0.00%  | 2.00% | 2.00%     |

| Performance Formulae |   |           |   | Formulae                 |   |          |      | Conditions                  |     | S- Calc 1 | S- Calc 2 |
|----------------------|---|-----------|---|--------------------------|---|----------|------|-----------------------------|-----|-----------|-----------|
| Performance          | = | 0.000000  |   |                          |   | When:    | 1642 | < No of dipatch intervals   |     | 0.000000  | 0.000000  |
|                      | = | -0.000012 | Х | no of dispatch intervals | + | 0.020000 | 1642 | ≤ No of dipatch intervals < | : 0 | -0.257893 | 0.003258  |
|                      | = | 0.020000  |   |                          |   |          |      | No of dipatch intervals =   | = 0 | 0.020000  | 0.020000  |

| Performance Outcomes         |   | Performance<br>(Without Exclusions) | Performance<br>(Exclusions) |
|------------------------------|---|-------------------------------------|-----------------------------|
| number of dispatch intervals | = | 22815                               | 1374                        |
| S-Factor                     | = | 0.0000%                             | 0.3258%                     |

## **AusNet Services - Market impact parameter performance outcomes**

Revenue calendar year

\$534,046,482

| Target (six             |         | Performance without exclusions |           |                 | Performance with exclusions |           |                 | Impact of  |
|-------------------------|---------|--------------------------------|-----------|-----------------|-----------------------------|-----------|-----------------|------------|
| Performance parameter   | months) | Performance                    | S-Factor  | Final Incentive | Performance                 | S-Factor  | Final Incentive | exclusions |
| Market impact parameter | 1,642   | 22815                          | 0.000000% | \$0             | 1374                        | 0.325828% | \$1,740,074     | 0.325828%  |