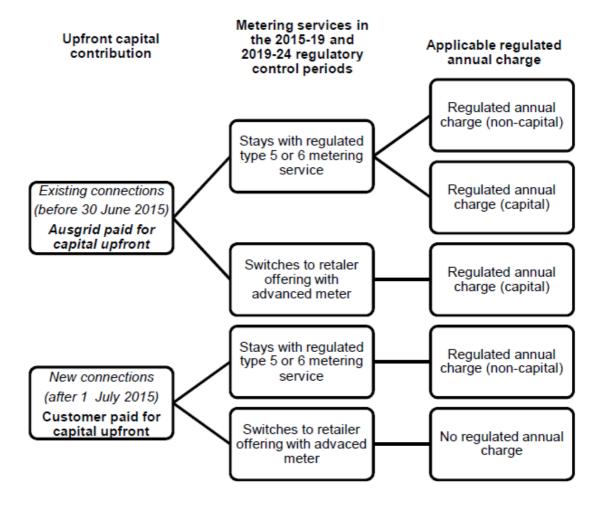

harge in FY22. In later years of the 2019-24 period, the FY22 price of this quoted service will be updated for CPI and the AER's approved X-factors for type 5 and 6 metering services.

#### 2.2 Churning customers

Ausgrid will apply the AER's approved structure of metering charges in FY22. Under this charging structure, customers who transition to an advanced meter will continue to be charged the 'capital' metering charge they paid prior to leaving our metering services, if they had an Ausgrid meter on or before 30 June 2015. This arrangement is set out below. This will apply to customers with Ausgrid type 5 or type 6 meters upgrading to the new residential and small business demand tariffs (EA111/EA115/EA116 and EA251/EA255/EA256).

Figure B.1. AER approved structure of metering charges



### **3 PUBLIC LIGHTING**

# 3.1 Post 2009 Annuity Prices (real \$FY22)

| Item                | Price (excl. GST) |
|---------------------|-------------------|
| Bracket - 0.5       | 6.09              |
| Bracket - 0.6       | 6.09              |
| Bracket - 1.0       | 7.49              |
| Bracket - 1.2       | 7.49              |
| Bracket - 1.5       | 7.49              |
| Bracket - 2.0       | 7.49              |
| Bracket - 2.5       | 7.49              |
| Bracket - 3.0       | 7.49              |
| Bracket - 3.5       | 10.58             |
| Bracket - 4.0       | 17.01             |
| Bracket - 4.5       | 17.01             |
| Bracket - 5.0       | 17.01             |
| Bracket - 6.0       | 21.15             |
| Bracket - 6.5       | 21.15             |
| Bracket - 7.0